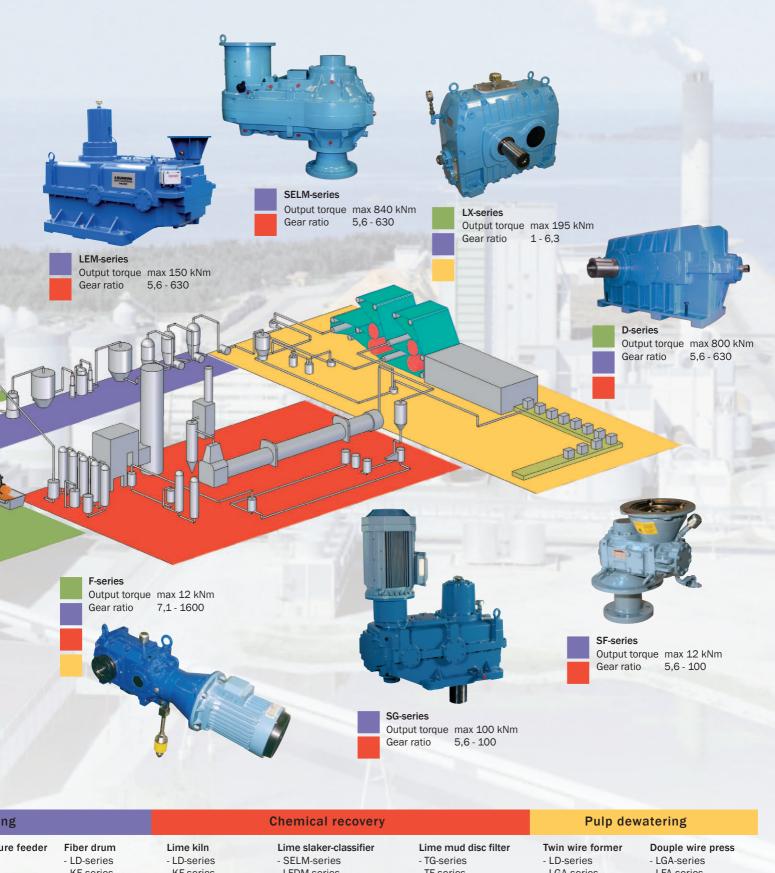

# High/low pressi

- RGM-series

Fiber line / Pulpi

- LGAM-series

# Double diffuser

- VLAM-series

## Tower scraper - LEM-series

- SGLM-series
- SELM-series **Bottom scraper**
- SGLM-series
- SELM-series

## - KF-series - KF-series - LFDM-series - TF-series - LGA-series - LFA-series - Girth gear - Girth gear - KFA-series **CD-filters** segments segments Reburnt lime feeder Vacuum pums - XLB-series - TG-series - TFCM-series - LX-series - CAM-series Refiner Causticizing - LX-series - TG-series - CTM-series Classifiers - CAM-series - TFBM-series - CTM-series Lime mud storage agitator - SGTM-series - SELM-series - SGL-series Fresh lime feeder - TFCM-series Aerator - SF-series

- SG-series