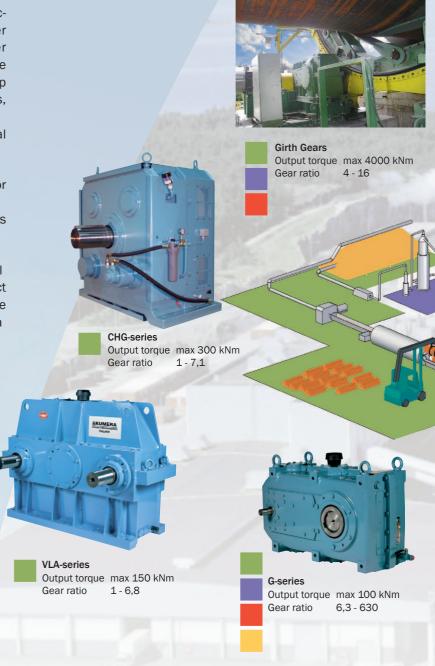

# Debarking drum

- VLA-series
- BDG-series
- LD-series
- Girth Gear

# Chipper

- VLA-series
- CHG-series
- LX-series

# Screw reclaimer

- D-series
- G-series