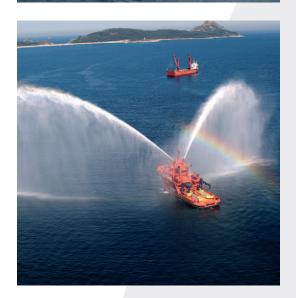

# BY SET OF BEHAND

Front-end gearboxes for tugs and offshore vessels, drives for propulsion and offshore fire water pumps, are applications included in the NORGEAR range of marine transmissions from Kumera AS.

Tugs and offshore support vessels, utilizing the power of the main engines via front-end gearboxes are the core market for Kumera NORGEAR products. The range of gearboxes includes PTO solutions for various auxiliary drives, with emphasis on designs for fire-fighting vessels.