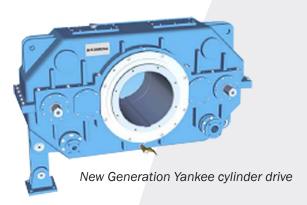

Kumera Antriebstechnik GmbH serves customers by supplying gears, tailor-made gearboxes and complete customized drive units. Beside the expertise in supplying yankee cylinder drives for paper machines the company produces special gearboxes for power sawing, rolling mills, hydro-power and many other applications.

DOUBLE WORM GEAR UNITS, COVERA RANGE

WIND UP AND UNWIND GEAR UNITS, LP-RANGE

ONE STAGE HELICAL GEAR UNITS, CUMERA LH-RANGE

YANKEE CYLINDER GEAR UNITS

SPECIAL GEAR UNITS

RIGHT ANGLE GEAR UNITS, NORGEAR-RANGE