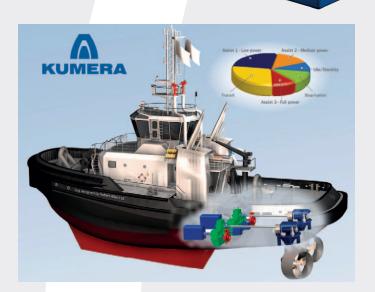

In 2010 Kumera introduced the NORGEAR HYBRID Green Gear, where our gearbox is placed in the shaft line, guiding both diesel- and electrical power to the propulsion. This will enable fuel and maintenance savings and reduced NOx/CO2 when in standby- or transit mode.

The NORGEAR HYBRID gear comes with a well proven soft engagement clutch, which secures a smooth engagement of the propulsion units, and optional integrated Fi-Fi pumps, deck machinery pumps and shaft alternators. As a typical standard Kumera Power Transmission product it is available

offsets, suitable for various design of engine room installations.

in both vertical and horizontal shaft