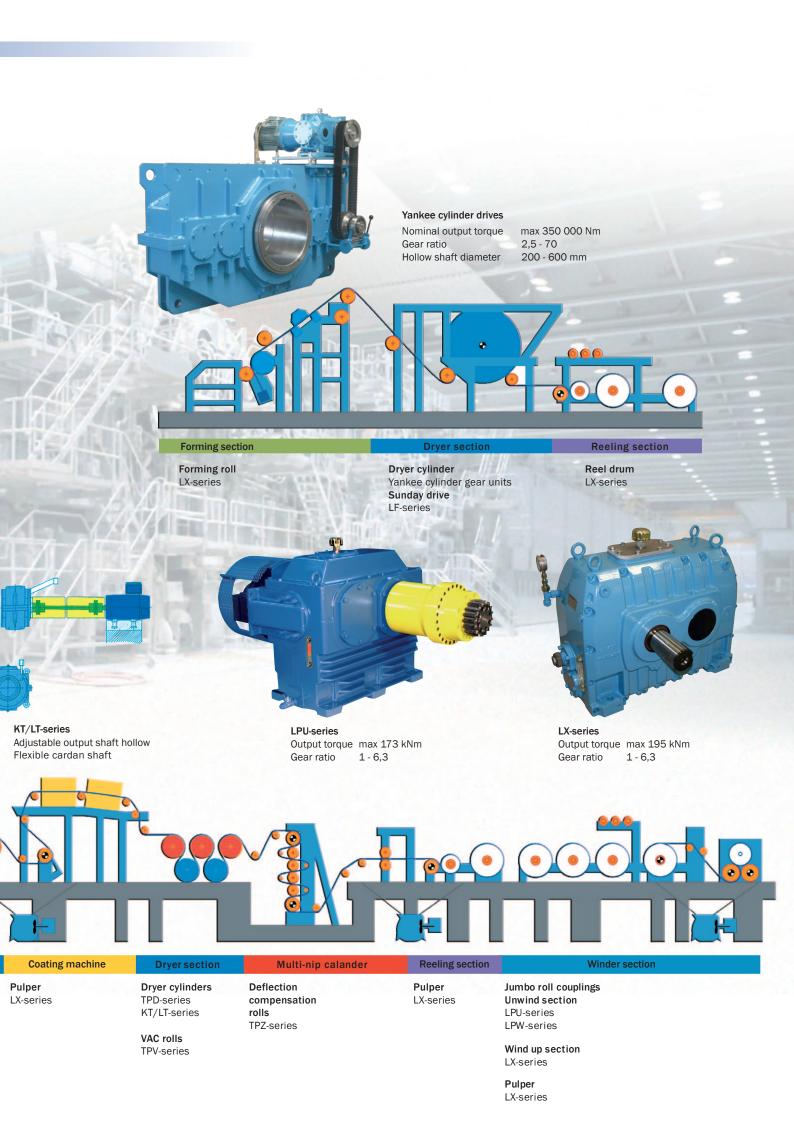

TP-series Output torque max 22,4 kNm Gear ratio 2,5 - 5,5 LG-series Output torque max 100 kNm Gear ratio 5,6 - 630

#### Forming section

Suction rolls TPS-series LX-series Suction rolls TPS-series

Deflection compensation rolls TPZ-series

**Press section** 

Pulper LX-series

#### Dryer section

Dryer cylinders TPD-series KT/LT-series

VAC rolls TPV-series

Vacuum Pumps LX-series Deflection Sizer rolls compensation LX-series rolls TPZ-series

Sizer

Calander

Dryer section

#### Dryer cylinders TPD-series KT/LT-series

VAC rolls TPV-series