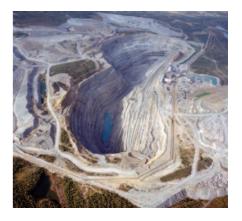

Conveyor drives in aboveground mines are typical mining applications of Kumera Drives.

Crusher drives

Kumera Drives offers complete functional packages for rotary drum drives including gear units, pinion wheel, girth gears, and assembly base.

## Extensive expertise in mining applications

Kumera Drives designs and manufactures a full range of gear units for critical mining applications, such as conveying, mixing, agitating, and drying. We have extensive expertise in conveyor drives in both underground and aboveground mines. The special requirements of the mining environment have been taken into account in sealings, bearings, and breather valves. Our products also have the necessary environmental classifications, such as ATEX for gear units in coal mines.