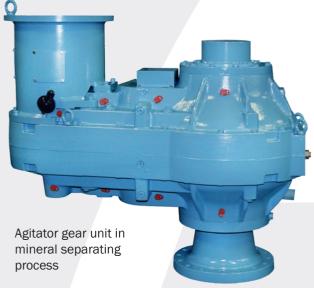

## Extensive expertise in mining applications

Kumera Drives designs and manufactures a full range of gear units for critical mining applications, such as conveying, mixing, agitating, and drying. We have extensive expertise in conveyor drives in both underground and aboveground mines. The special requirements of the mining environment have been taken into account in sealings, bearings, and breather valves. Our products also have the necessary environmental classifications, such as ATEX for gear units in coal mines.