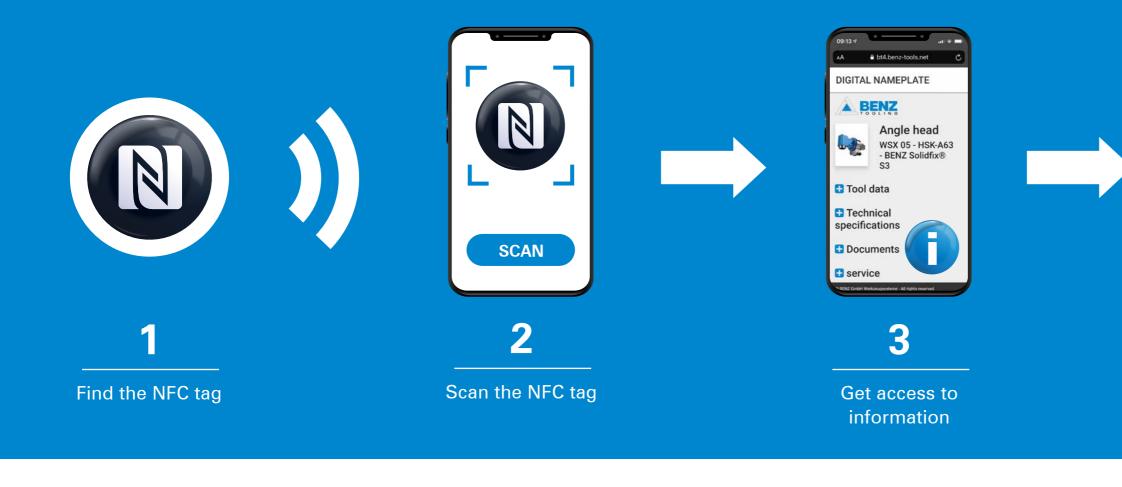

#### PREPARE SCAN

#### Activate on your smartphone:

NFC

Internet connection via WLAN or mobile data

#### Installed on your smartphone:

**PDF** Viewer App

## SCAN CORRECTLY

The NFC sensor of your smartphone is usually located around the camera or in the center.

Hold this area to the NFC tag of the tool.

Once the scan is successful, the data and documents automatically open in the browser

#### ALL AT A GLANCE

- Tool data
- Technical data
- Documents (e.g. operating instructions)
- Direct contact to service
- Videos (if available)

Use the Information

4