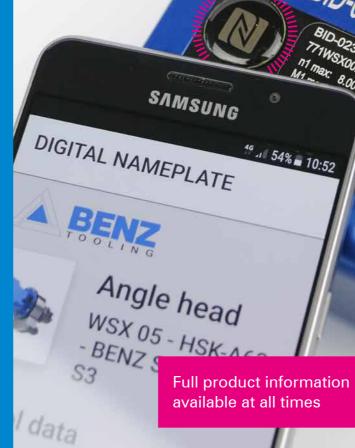

## **BENZ** i.tag DIGITAL NAMEPLATE

That black dot with NFC logo on your tool catches your eye and you wonder what it is?

You have discovered **BENZ** i.tag, the Digital Nameplate! Simply scan the dot (tag) with your smartphone and

access your product data anytime and anywhere.

#### ALL AT A GLANCE

- Tool data
- Technical data
- Documents (e.g. operating instructions)
- Direct contact to service
- Videos (if available)

Use the Information

4

#### DOWNLOAD, SHARE, CONTACT

View, download or share documents. Quickly clarify questions with PDF search function.

Share i.tag link with co-workers: Access to all stored data

Get in a contact with the service (by online-form, directtelephone or e-mail)