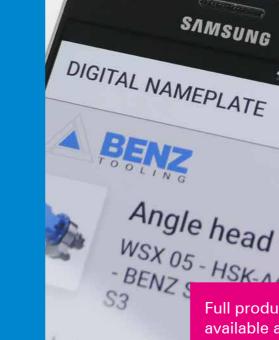

## **BENZ** i.tag DIGITAL NAMEPLATE

That black dot with NFC logo on your tool catches your eye and you wonder what it is?

You have discovered **BENZ** i.tag, the Digital Nameplate! Simply scan the dot (tag) with your smartphone and

access your product data anytime and anywhere.

#### ALL AT A GLANCE

- Tool data
- Technical data
- Documents (e.g. operating instructions)
- Direct contact to service
- Videos (if available)

Use the Information

4